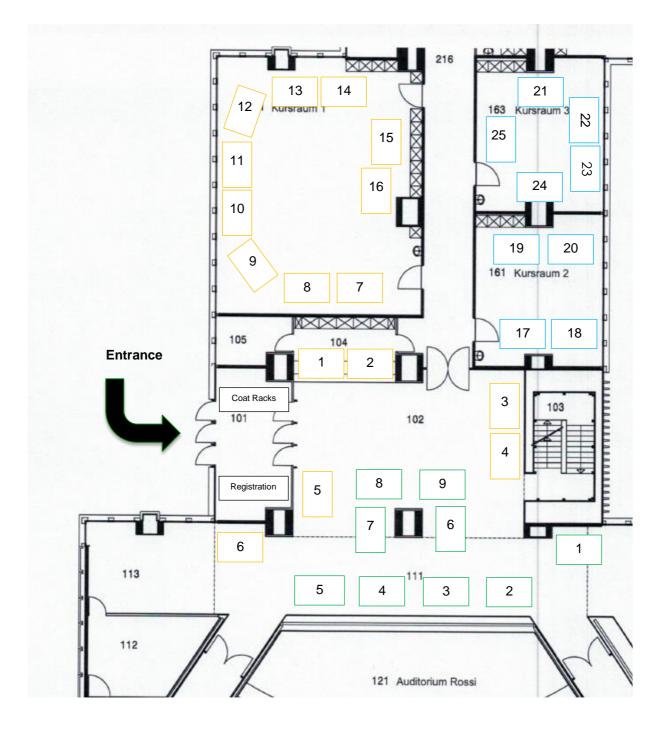

### Industrial and Research Exhibition

| Foyer |                                 |  |
|-------|---------------------------------|--|
| No    | Company                         |  |
| 1     | Haag-Streit AG                  |  |
| 2     | Ziemer Ophthalmic Systems AG    |  |
| 3     | CSEM                            |  |
| 4     | Bien-Air Surgery SA             |  |
| 5     | Johnson & Johnson: Synthes GmbH |  |
| 6     | Cascination AG                  |  |
| 7     | Ypsomed AG                      |  |
| 8     | Helbling Technik Bern AG        |  |
| 9     | Swiss m4m Center                |  |

| Foyer |                                                                                         |  |
|-------|-----------------------------------------------------------------------------------------|--|
| No    | Research Groups / University of Bern et al.                                             |  |
| 1     | University of Bern, ARTORG Center, AI in Health and Nutrition                           |  |
| 2     | University of Bern, UDEM & Diabetes Center Berne,<br>Sensing & Monitoring Lab           |  |
| 3     | University of Bern, ARTORG Center, AI in Medical Imaging Laboratory                     |  |
| 4     | University of Bern, ARTORG Center, Medical Image Analysis                               |  |
| 5     | Support Center for Advanced Neuroimaging (SCAN)                                         |  |
| 6     | MSc Artificial Intelligence / MSc Biomedical Engineering / MSc Precision<br>Engineering |  |

| Course Room 1 |                                                                       |  |
|---------------|-----------------------------------------------------------------------|--|
| No            | Research Groups / University of Bern et al.                           |  |
| 7             | University of Bern, ARTORG Center, Musculoskeletal Biomechanics       |  |
| 8             | University of Bern, ARTORG Center, Computational Bioengineering       |  |
| 9             | University of Bern, ARTORG Center, Gerontechnology and Rehabilitation |  |
| 10            | University of Bern, ARTORG Center, Hearing Research Laboratory        |  |
| 11            | University of Bern, ARTORG Center, Cardiovascular Engineering         |  |
| 12            | University of Bern, ARTORG Center, Urogenital Engineering             |  |
| 13            | University of Bern, ARTORG Center, Neuro Robotics                     |  |
| 14            | University of Bern, ARTORG Center, Image-Guided Therapy               |  |
| 15            | University of Bern, ARTORG Center, Organs-on-Chip Technology          |  |

#### 16 University of Bern, DBMR, Tissue and Mechanobiology

| Course Room 2 |                                                                                            |  |
|---------------|--------------------------------------------------------------------------------------------|--|
| No            | Research Group / Bern University of Applied Sciences                                       |  |
| 17            | Bern University of Applied Sciences, Institute for Human Centered<br>Engineering, microLab |  |
| 18            | Bern University of Applied Sciences, Institute for Human Centered<br>Engineering, microLab |  |
| 19            | Bern University of Applied Sciences, Institute for Human Centered<br>Engineering, bmeLab   |  |
| 20            | Bern University of Applied Sciences, Institute for Human Centered<br>Engineering, bmeLab   |  |

| Course Room 3 |                                                                                            |  |
|---------------|--------------------------------------------------------------------------------------------|--|
| No            | Research Group / Bern University of Applied Sciences                                       |  |
| 21            | Bern University of Applied Sciences, Institute for Human Centered Engineering, rehaLab     |  |
| 22            | Bern University of Applied Sciences, Institute for Human Centered Engineering, roboticsLab |  |
| 23            | Bern University of Applied Sciences, aR&D Physiotherapy, Bern Movemement Lab               |  |
| 24            | Bern University of Applied Sciences, Institute for Human Centered Engineering, sensorLab   |  |
| 25            | Bern University of Applied Sciences, Institute for Human Centered<br>Engineering, optoLab  |  |