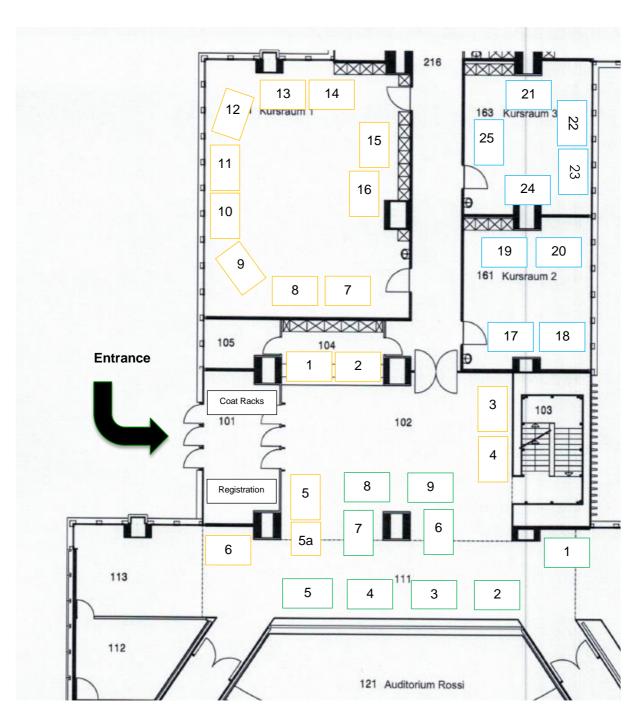

## Industrial and Research Exhibition

| Foyer |                                 |  |
|-------|---------------------------------|--|
| No    | Company                         |  |
| 1     | Haag-Streit AG                  |  |
| 2     | Ziemer Ophthalmic Systems AG    |  |
| 3     | CSEM                            |  |
| 4     | Bien-Air Surgery SA             |  |
| 5     | Johnson & Johnson: Synthes GmbH |  |
| 6     | Cascination AG                  |  |
| 7     | Ypsomed AG                      |  |
| 8     | Helbling Technik Bern AG        |  |
| 9     | Swiss m4m Center                |  |

| Foyer |                                                                                                                         |
|-------|-------------------------------------------------------------------------------------------------------------------------|
| No    | Research Groups / University of Bern et al.                                                                             |
| 1     | University of Bern, ARTORG Center, AI in Health and Nutrition                                                           |
| 2     | University of Bern, UDEM & Diabetes Center Berne, Sensing & Monitoring Lab                                              |
| 3     | University of Bern, ARTORG Center, AI in Medical Imaging Laboratory                                                     |
| 4     | University of Bern, ARTORG Center, Medical Image Analysis                                                               |
| 5     | MSc Artificial Intelligence / MSc Biomedical Engineering / MSc Precision Engineering BME Club (MSc students and alumni) |
| 5a    | BME Club (MSc students and alumni)                                                                                      |
| 6     | Support Center for Advanced Neuroimaging (SCAN)                                                                         |

| Course Room 1 |                                                                       |
|---------------|-----------------------------------------------------------------------|
| No            | Research Groups / University of Bern et al.                           |
| 7             | University of Bern, ARTORG Center, Musculoskeletal Biomechanics       |
| 8             | University of Bern, ARTORG Center, Computational Bioengineering       |
| 9             | University of Bern, ARTORG Center, Gerontechnology and Rehabilitation |
| 10            | University of Bern, ARTORG Center, Hearing Research Laboratory        |
| 11            | University of Bern, ARTORG Center, Cardiovascular Engineering         |
| 12            | University of Bern, ARTORG Center, Urogenital Engineering             |
| 13            | University of Bern, ARTORG Center, Image-Guided Therapy               |
| 14            | University of Bern, ARTORG Center, Neuro Robotics                     |

| 15 | University of Bern, ARTORG Center, Organs-on-Chip Technology |
|----|--------------------------------------------------------------|
| 16 | University of Bern, DBMR, Tissue and Mechanobiology          |

| Course Room 2 |                                                                                         |  |
|---------------|-----------------------------------------------------------------------------------------|--|
| No            | Research Group / Bern University of Applied Sciences                                    |  |
| 17            | Bern University of Applied Sciences, Institute for Human Centered Engineering, microLab |  |
| 18            | Bern University of Applied Sciences, Institute for Human Centered Engineering, microLab |  |
| 19            | Bern University of Applied Sciences, Institute for Human Centered Engineering, bmeLab   |  |
| 20            | Bern University of Applied Sciences, Institute for Human Centered Engineering, bmeLab   |  |

| Cou | Course Room 3                                                                              |  |  |
|-----|--------------------------------------------------------------------------------------------|--|--|
| No  | Research Group / Bern University of Applied Sciences                                       |  |  |
| 21  | Bern University of Applied Sciences, Institute for Human Centered Engineering, rehaLab     |  |  |
| 22  | Bern University of Applied Sciences, Institute for Human Centered Engineering, roboticsLab |  |  |
| 23  | Bern University of Applied Sciences, aR&D Physiotherapy, Bern Movemement Lab               |  |  |
| 24  | Bern University of Applied Sciences, Institute for Human Centered Engineering, sensorLab   |  |  |
| 25  | Bern University of Applied Sciences, Institute for Human Centered Engineering, optoLab     |  |  |