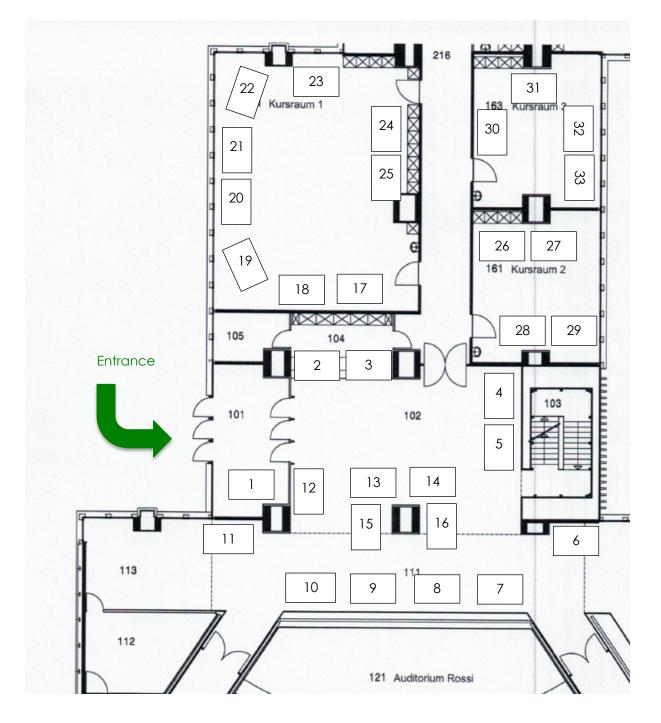

## Industrial and Research Exhibition

| Foyer |                                                                      |  |
|-------|----------------------------------------------------------------------|--|
| No    | Company / Research Group                                             |  |
| 1     | Registration                                                         |  |
| 2     | University of Bern, Innovation Office                                |  |
| 3     | MSc Artificial Intelligence in Medicine / MSc Biomedical Engineering |  |
| 4     | University of Bern, ARTORG Center, AI in Health and Nutrition        |  |
| 5     | University of Bern, ARTORG Center, AI in Medical Imaging Laboratory  |  |
| 6     | Haag-Streit AG                                                       |  |
| 7     | Ziemer Ophthalmic Systems AG                                         |  |
| 8     | RetinAl SA                                                           |  |
| 9     | DomoHealth SA                                                        |  |
| 10    | Bien-Air Dental SA                                                   |  |
| 11    | Support Center for Advanced Neuroimaging (SCAN)                      |  |
| 12    | University of Bern, ARTORG Center, Cardiovascular Engineering        |  |
| 13    | Helbling AG                                                          |  |
| 14    | Symbios Orthopédie SA                                                |  |
| 15    | University of Bern, ARTORG Center, Urogenital Engineering            |  |
| 16    | CAScination AG                                                       |  |

| Course Room 1 |                                                                               |  |
|---------------|-------------------------------------------------------------------------------|--|
| No            | Company / Research Group                                                      |  |
| 17            | University of Bern, ARTORG Center, Medical Image Analysis                     |  |
| 18            | University of Bern, DBMR, Tissue and Mechanobiology                           |  |
| 19            | University of Bern, ARTORG Center, Hearing Research Laboratory                |  |
| 20            | University of Bern, ARTORG Center, Image-Guided Therapy                       |  |
| 21            | University of Bern, ARTORG Center, Gerontechnology and Rehabilitation         |  |
| 22            | University of Bern, ARTORG Center, Musculoskeletal Biomechanics               |  |
| 23            | University of Bern, ARTORG Center, Motor Learning and Neurorehabilitation Lab |  |
| 24            | University of Bern, ARTORG Center, Computational Bioengineering               |  |
| 25            | University of Bern, ARTORG Center, Organs-on-Chip Technology                  |  |

| Course Room 2 |                                                                                                                   |  |
|---------------|-------------------------------------------------------------------------------------------------------------------|--|
| No            | Company / Research Group                                                                                          |  |
| 26            | Bern University of Applied Sciences, Institute for Human Centered<br>Engineering, OptoLab                         |  |
| 27            | Bern University of Applied Sciences, Institute for Human Centered<br>Engineering, OptoLab                         |  |
| 28            | Bern University of Applied Sciences, Institute for Human Centered<br>Engineering, RoboticsLab + Movement Lab Bern |  |
| 29            | Bern University of Applied Sciences, Institute for Human Centered<br>Engineering, BME-Lab                         |  |

| Course Room 3 |                                                                                                 |  |
|---------------|-------------------------------------------------------------------------------------------------|--|
| No            | Company / Research Group                                                                        |  |
| 30            | Bern University of Applied Sciences, Institute for Rehabilitation and Performance Technology    |  |
| 31            | Bern University of Applied Sciences, Institute for Human Centered<br>Engineering, Sensorics Lab |  |
| 32            | Bern University of Applied Sciences, Institute for Human Centered<br>Engineering, MicroLab      |  |
| 33            | Bern University of Applied Sciences, Institute for Human Centered<br>Engineering, MicroLab      |  |